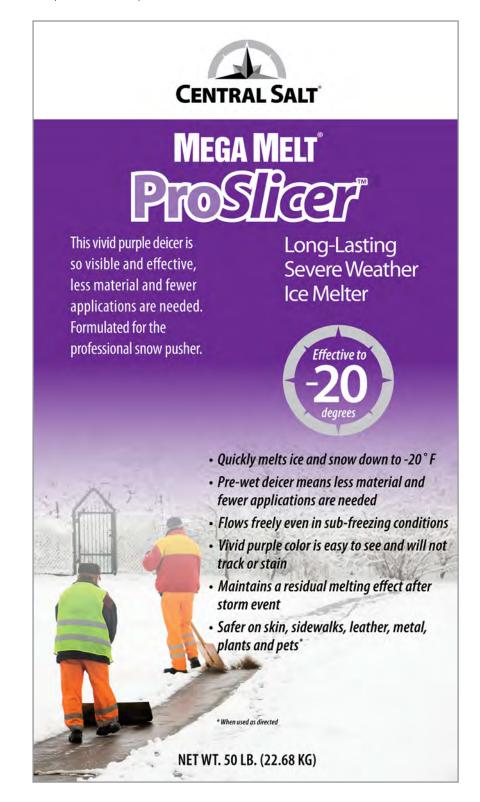

**MegaMelt**<sup>\*</sup> **ProSlicer**<sup>\*\*</sup> is created through the application of a high performance liquid deicer added to a blend of fine and coarse crystal ice melt. Through the use of prewetting technology, each crystal is encapsulated in liquid deicer to give it the one-two high performance punch of a fast melting liquid deicer and the staying power of granular ice melt. MegaMelt ProSlicer is known as the fastest to melt snow and ice and perform to its specifications.

Long-Lasting Severe Weather Ice Melter

## Need features and benefits info for Pro*Slicer*.

| Features                   | Benefits                                                          |
|----------------------------|-------------------------------------------------------------------|
| Melts fast                 | <ul> <li>Performs to specifications almost immediately</li> </ul> |
| Lasts long                 | Minimized environmental impact                                    |
|                            | <ul> <li>Fewer applications needed</li> </ul>                     |
|                            | <ul> <li>Economical due to fewer applications</li> </ul>          |
| Reduced bounce and scatter | <ul> <li>Precise application to target areas</li> </ul>           |
|                            | Less waste                                                        |
| Anticorrosion technology   | <ul> <li>Corrosion protection to spreading equipment</li> </ul>   |
| All natural                | • When used properly, should not be harmful to vegetation         |